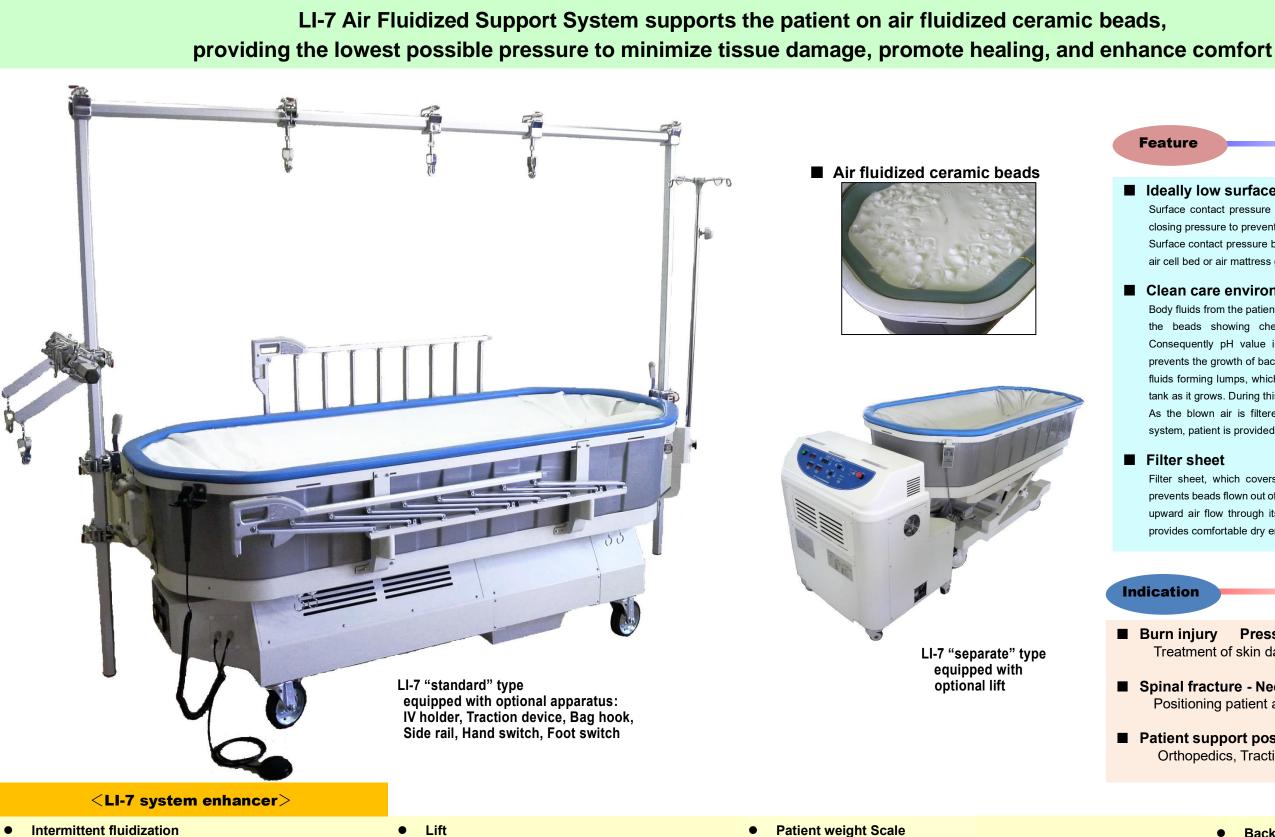

### Feature

## ■ Ideally low surface contact pressure

Surface contact pressure is reduced as low as below capillary closing pressure to prevent and heal the pressure ulcer Surface contact pressure by this system is about 10mmHg, while air cell bed or air mattress gives 20 -30mmHg

## ■ Clean care environment

Body fluids from the patient permeate the filter sheet, and contact the beads showing chemical action to emit sodium ion. Consequently pH value increases up to 11. This alkalization prevents the growth of bacteria. Then after blown air dries body fluids forming lumps, which moves down to the bottom of beads tank as it grows. During this process odors are also removed As the blown air is filtered and cleaned by air-cleaner of the system, patient is provided with clean environment

## Filter sheet

Filter sheet, which covers the surface of fluidized beads and prevents beads flown out of the bed, provides controlled and warm upward air flow through its mesh reducing the skin friction and provides comfortable dry environment for the patient.

### Indication

■ Burn injury Pressure Ulcer Skin graft Treatment of skin damage

■ Spinal fracture - Neck Traction Positioning patient after surgery

Patient support positioning Orthopedics, Traction

- Back rest
- IV holder •
- **Traction Device**
- Patient Lifter