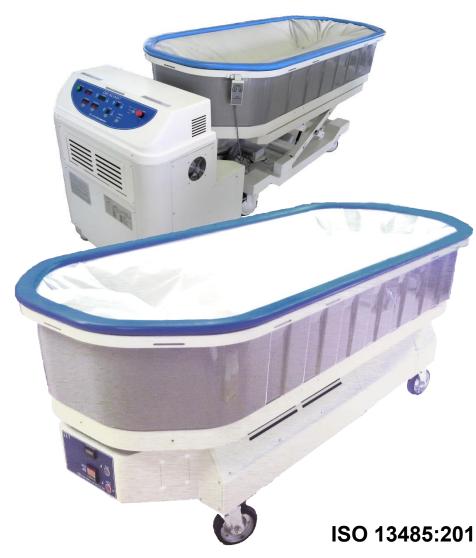

LI-7 separate type may be equipped with an optional lift. Height of bed unit can be changed between 850mm to 1,030mm by the lift so that care-givers may choose utmost serviceability.

Height of the bed unit without lift is 880mm

Patient body weight and its change

is measured and displayed

Maintenance heater

Heater unit for faster beads maintenance in high temperature